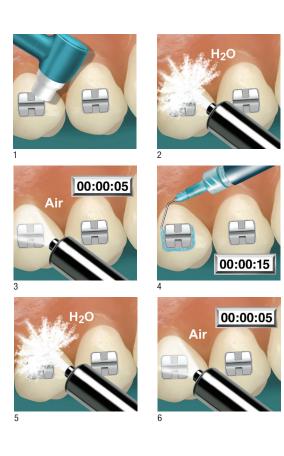

# **3M ESPE** TECHNIQUE GUIDE

Clinpro<sup>™</sup> XT Varnish Durable Fluoride-Releasing Coating Site Specific Protective Coating Around Orthodontic

Bracket Application





## **TECHNIQUE GUIDE**



### Clinpro™ XT Varnish Durable Fluoride-Releasing Coating

Site Specific Protective Coating Around Orthodontic Bracket Application





## Clinpro<sup>™</sup> XT Varnish Durable Fluoride-Releasing Coating Site Specific Protective Coating Around Orthodontic

**Bracket Application** 



#### Clinpro<sup>™</sup> XT Varnish Durable Fluoride-Releasing Coating

Site Specific Protective Coating Around Orthodontic Bracket Application

3M, ESPE and Clinpro are trademarks of 3M or 3M Deutschland GmbH. Used under license in Canada. © 3M 2014. All rights reserved.



3M ESPE Dental Products 2510 Conway Avenue St. Paul, MN 55144-1000 USA



**3M Deutschland GmbH** Dental Products Carl-Schurz-Strasse 1 D-41453 Neuss, Germany

**CE** 0123

44-0007-4868-9-B