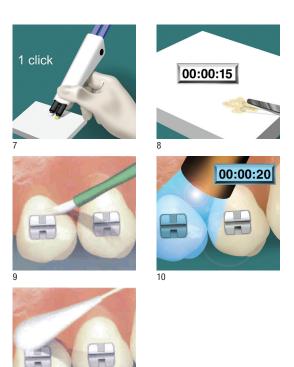

# **3M ESPE** TECHNIQUE GUIDE

Clinpro<sup>™</sup> XT Varnish Durable Fluoride-Releasing Coating Site Specific Protective Coating Around Orthodontic

Bracket Application





## **TECHNIQUE GUIDE**



### Clinpro™ XT Varnish Durable Fluoride-Releasing Coating

Site Specific Protective Coating Around Orthodontic Bracket Application





## Clinpro<sup>™</sup> XT Varnish Durable Fluoride-Releasing Coating Site Specific Protective Coating Around Orthodontic

**Bracket Application** 



#### Clinpro<sup>™</sup> XT Varnish Durable Fluoride-Releasing Coating

Site Specific Protective Coating Around Orthodontic Bracket Application

3M, ESPE and Clinpro are trademarks of 3M or 3M Deutschland GmbH. Used under license in Canada. © 3M 2014. All rights reserved.



3M ESPE Dental Products 2510 Conway Avenue St. Paul, MN 55144-1000 USA



**3M Deutschland GmbH** Dental Products Carl-Schurz-Strasse 1 D-41453 Neuss, Germany

**CE** 0123

44-0007-4868-9-B